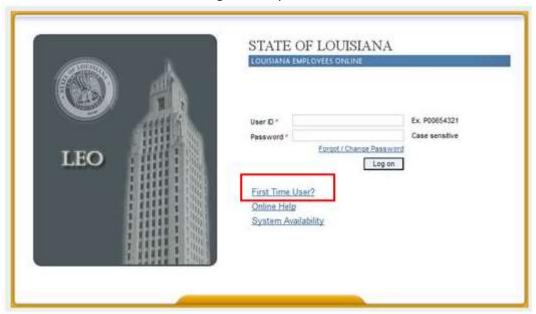

Click the "First Time User" link to begin. Enter your username and click "Next".

Once you are logged in you may go to the "My Training" tab, on bottom left, and choose "Comprehensive Public Training Program". There are free web courses and face-to-face courses available to take. If you need any help, please contact June Guillory (Coordinator of CPTP) at juneg@lsua.edu.